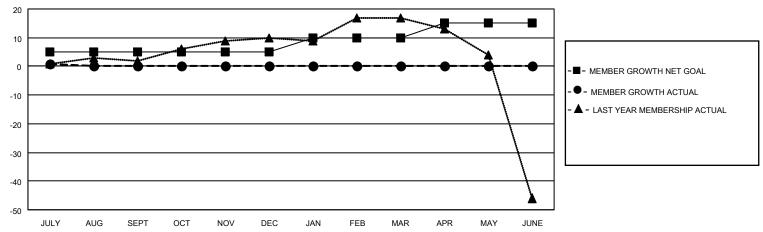

## District 110AZ

| Clubs RESULTS FOR 2023-2024 |   |   |   | Members RESULTS FOR 2023-2024 |   |   |   |
|-----------------------------|---|---|---|-------------------------------|---|---|---|
|                             |   |   |   |                               |   |   |   |
| JULY/AUG/SEPT               | 0 | 0 | 0 | JULY/AUG/SEPT                 | 5 | 7 | 5 |
| OCT/NOV/DEC                 | 0 | 0 | 0 | OCT/NOV/DEC                   | 0 | 0 | 0 |
| JAN/FEB/MAR                 | 1 | 0 | 0 | JAN/FEB/MAR                   | 5 | 0 | 0 |
| APR/MAY/JUNE                | 1 | 0 | 0 | APR/MAY/JUNE                  | 5 | 0 | 0 |

#### GOALS AND ACTUAL MEMBERS CUMULATIVE

| DROPPED CLUBS: 0        |        | 6 CLUBS OF 73 ADDED 1 OR<br>MORE NEW MEMBERS | GENDER DISTRIBUTION             |                                |  |
|-------------------------|--------|----------------------------------------------|---------------------------------|--------------------------------|--|
|                         |        | NORE NEW MEMBERS                             | MALE<br>FEMALE                  | 1,471 (79.95%)<br>369 (20.05%) |  |
| DROPPED MEMBERS         |        |                                              | NON BINARY PREFER NOT TO ANSWER | 0 (0.00%)<br>0 (0.00%)         |  |
| DECEASED                | 1      |                                              | THE ERMOTTO AMOWER              | 0 (0.0070)                     |  |
| CLUB CANCELLED<br>OTHER | 0<br>4 | CLICK HERE FOR CUMULATIVE MEMBERSHIP DATA    | TOTAL FAMILY UNIT MEMBERS       | 0                              |  |
| TOTAL                   | 5      |                                              | FAMILY MEMBERS PAYING HAI       | LF DUES 0                      |  |