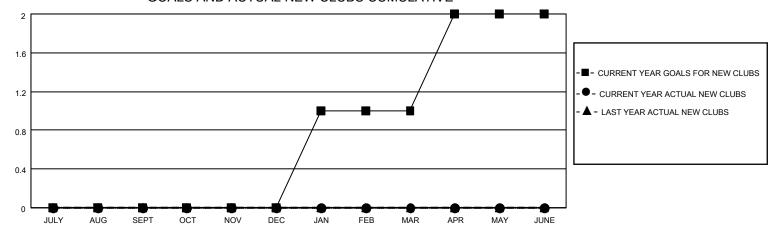

## District 110AZ

| Clubs RESULTS FOR 2023-2024 |   |   |   | Members RESULTS FOR 2023-2024 |   |   |   |
|-----------------------------|---|---|---|-------------------------------|---|---|---|
|                             |   |   |   |                               |   |   |   |
| JULY/AUG/SEPT               | 0 | 0 | 0 | JULY/AUG/SEPT                 | 5 | 7 | 5 |
| OCT/NOV/DEC                 | 0 | 0 | 0 | OCT/NOV/DEC                   | 0 | 0 | 0 |
| JAN/FEB/MAR                 | 1 | 0 | 0 | JAN/FEB/MAR                   | 5 | 0 | 0 |
| APR/MAY/JUNE                | 1 | 0 | 0 | APR/MAY/JUNE                  | 5 | 0 | 0 |

#### GOALS AND ACTUAL NEW CLUBS CUMULATIVE